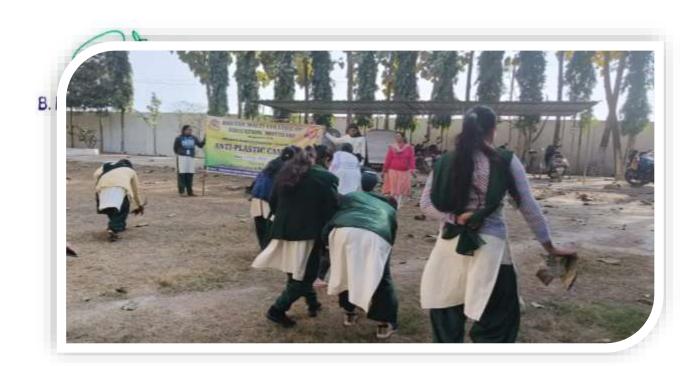

# **Green Practices**

Tree Plantation in College Campus by Dr. Amrendra Narayan Yadav (V.C. of B.R.A.B.U.Muz.)

Plastic pollution is an environmental emergency. The impact that plastic usage has on ecosystems and the climate is disastrous. We have all heard the terrifying reports of environmental agencies that indicate that if we don't shift towards no plastic mode, we will soon face unprecedented troubles in our lifestyles.

The college's Green Campus Policy aims to create a Clean and Green Campus where eco-friendly activities and instruction work together to encourage sustainable practices both on and off campus.

The primary aim to give 'new life' to used plastics through Recycling the project aims to improve the local environment with good mechanisms and offer continuous employment to individuals from socially and economically disadvantaged groups.