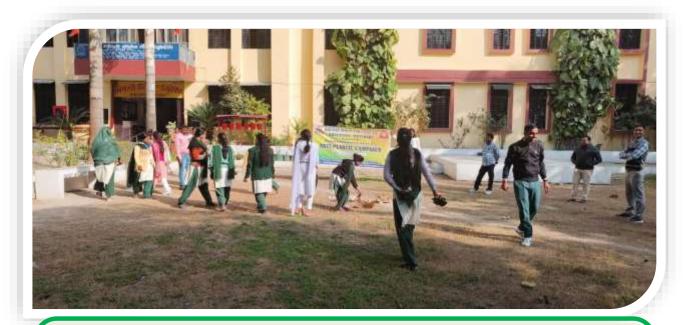

A Green Campus is a place where environmentally friendly practices and education combine to promote sustainable and eco-friendly practices in the campus.

The Green Campus Policy of the college envisions a Clean and Green Campus where environmentally friendly practices and education combine to promote sustainable and ecofriendly practices in the campus and beyond the campus.

The Green Campus Programme encourages a partnership approach to environmental education, management, and action in third-level institutions. The program primarily aims to ensure that members of a campus community can engage in a meaningful way to enhance sustainability on campus.

Our college works environment friendly so that the surrounding area can be kept clean.

## 5. Green Landscaping

Our college works environment friendly so that the surrounding area can be kept clean.