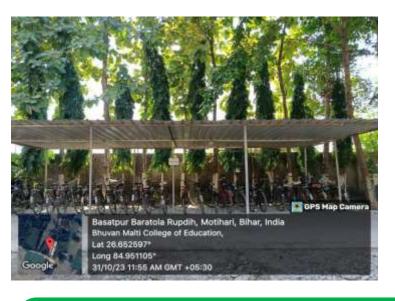

#### **Encouraging use of bicycles (Parking)**

Bicycle parking also encourages stopping and spending at local businesses, and by encouraging more people to ride, makes cycling safer.

In transit deserts and neighborhoods with overcrowded housing, bicycle parking can make biking to transit, and biking in general, a viable choice.

Bicycle parking infrastructure, in addition to cyclists' equipment such as bicycle locks, offers a degree of security and may prevent bicycle theft.

Ad hoc bicycle parking alongside railings, signs, and other street furniture is a common practice and may be recognized through formal legal arrangements.