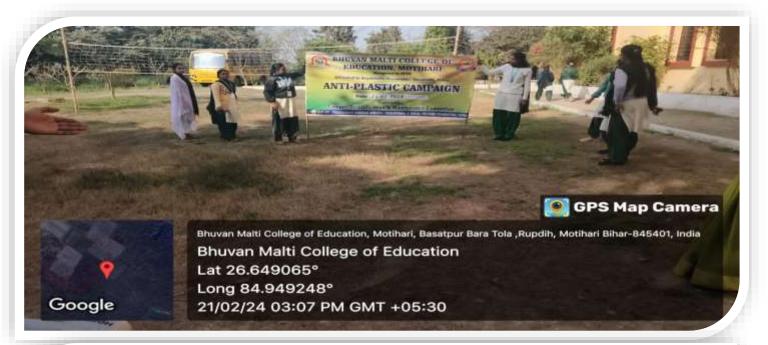

# **Green Practices**

Tree Plantation in College Campus by Dr. Amrendra Narayan Yadav (V.C. of B.R.A.B.U.Muz.)

Plastic pollution is an environmental emergency. The impact that plastic usage has on ecosystems and the climate is disastrous. We have all heard the terrifying reports of environmental agencies that indicate that if we don't shift towards no plastic mode, we will soon face unprecedented troubles in our lifestyles.

The college's Green Campus Policy aims to create a Clean and Green Campus where eco-friendly activities and instruction work together to encourage sustainable practices both on and off campus.

The primary aim to give 'new life' to used plastics through Recycling the project aims to improve the local environment with good mechanisms and offer continuous employment to individuals from socially and economically disadvantaged groups.