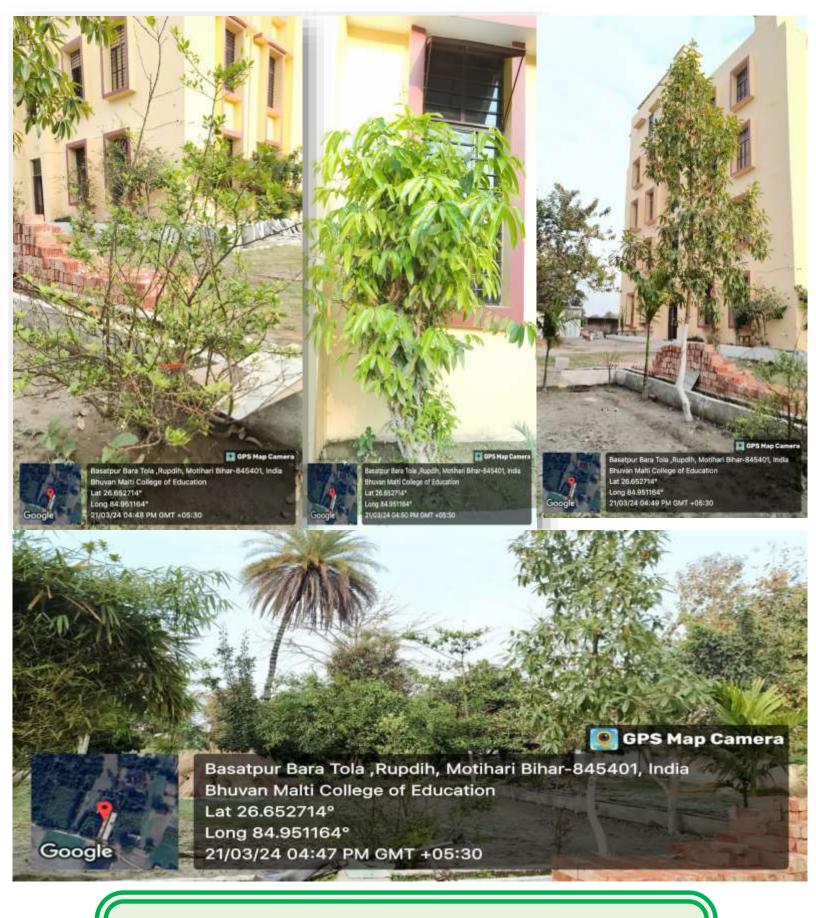

A Green Campus is a place where environmentally friendly practices and education combine to promote sustainable and eco-friendly practices in the campus.

The Green Campus Policy of the college envisions a Clean and Green Campus where environmentally friendly practices and education combine to promote sustainable and ecofriendly practices in the campus and beyond the campus.

## 5. Green Landscaping

Our college works environment friendly so that the surrounding area can be kept clean.