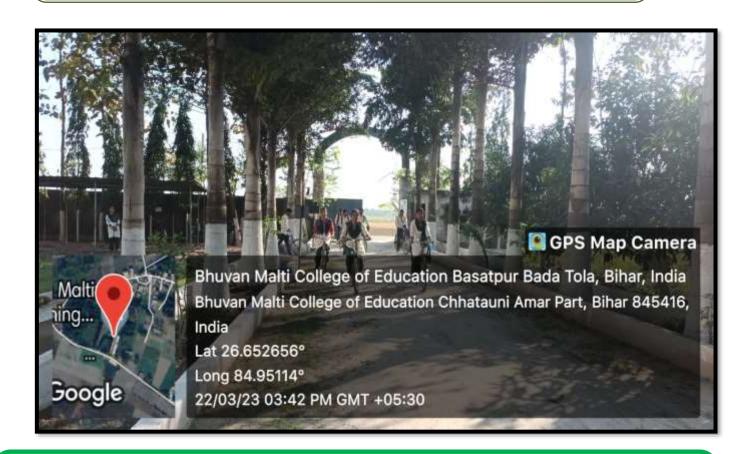

#### **Encouraging use of bicycles (Parking)**

Bicycle parking also encourages stopping and spending at local businesses, and by encouraging more people to ride, makes cycling safer.

In transit deserts and neighborhoods with overcrowded housing, bicycle parking can make biking to transit, and biking in general, a viable choice.

Bicycle parking infrastructure, in addition to cyclists' equipment such as bicycle locks, offers a degree of security and may prevent bicycle theft.

Ad hoc bicycle parking alongside railings, signs, and other street furniture is a common practice and may be recognized through formal legal arrangements.