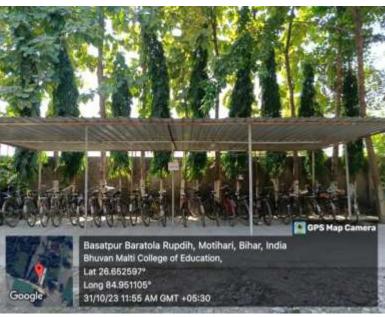

#### **Encouraging use of bicycles (Parking)**

Bicycle parking also encourages stopping and spending at local businesses, and by encouraging more people to ride, makes cycling safer.

In transit deserts and neighborhoods with overcrowded housing, bicycle parking can make biking to transit, and biking in general, a viable choice.

Bicycle parking infrastructure, in addition to cyclists' equipment such as bicycle locks, offers a degree of security and may prevent bicycle theft.

Ad hoc bicycle parking alongside railings, signs, and other street furniture is a common practice and may be recognized through formal legal arrangements.