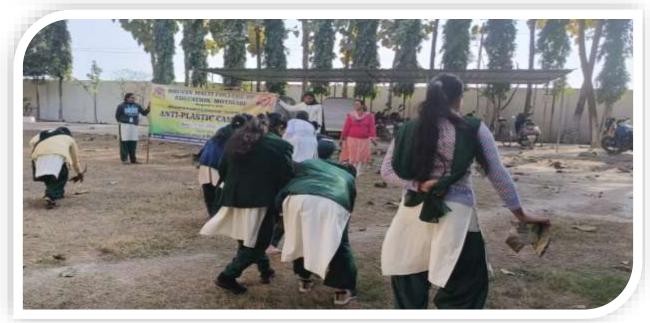

# **Green Practices**

Tree Plantation in College Campus by Dr. Amrendra Narayan Yadav (V.C. of B.R.A.B.U.Muz.)

Plastic pollution is an environmental emergency. The impact that plastic usage has on ecosystems and the climate is disastrous. We have all heard the terrifying reports of environmental agencies that indicate that if we don't shift towards no plastic mode, we will soon face unprecedented troubles in our lifestyles.

The college's Green Campus Policy aims to create a Clean and Green Campus where eco-friendly activities and instruction work together to encourage sustainable practices both on and off campus.

The primary aim to give 'new life' to used plastics through Recycling the project aims to improve the local environment with good mechanisms and offer continuous employment to individuals from socially and economically disadvantaged groups.