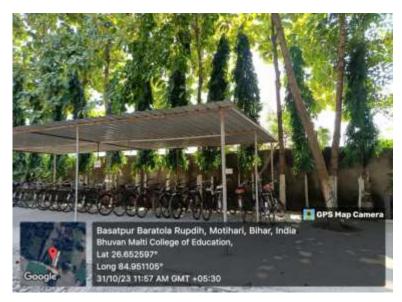

#### **Encouraging use of bicycles (Parking)**

Bicycle parking also encourages stopping and spending at local businesses, and by encouraging more people to ride, makes cycling safer.

In transit deserts and neighborhoods with overcrowded housing, bicycle parking can make biking to transit, and biking in general, a viable choice.

Bicycle parking infrastructure, in addition to cyclists' equipment such as bicycle locks, offers a degree of security and may prevent bicycle theft.

Ad hoc bicycle parking alongside railings, signs, and other street furniture is a common practice and may be recognized through formal legal arrangements.