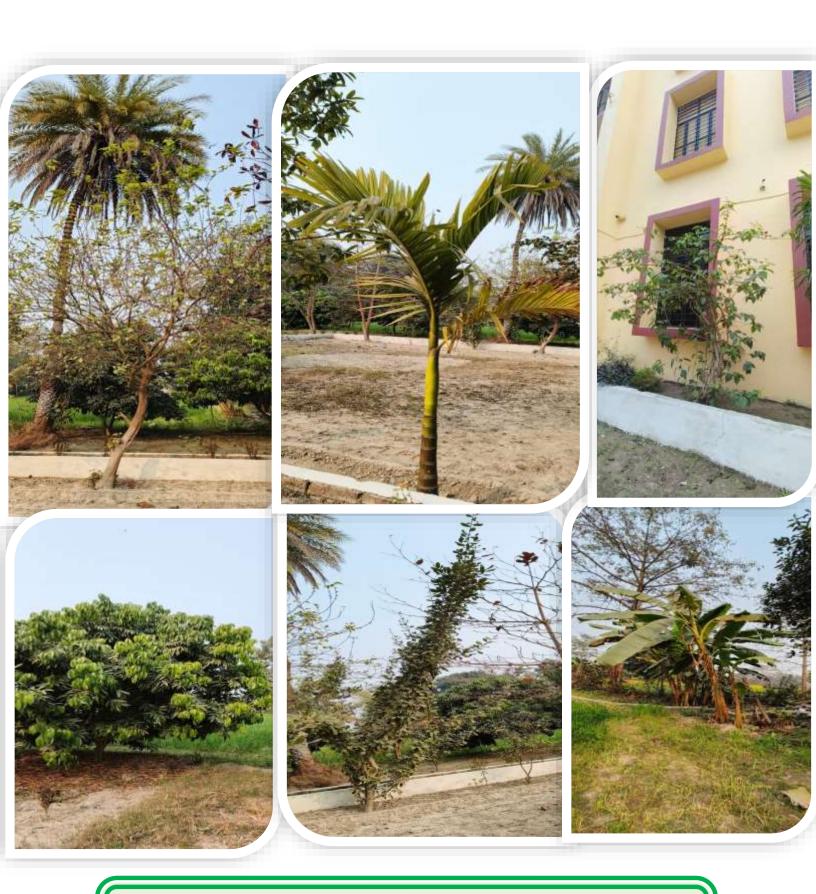

A Green Campus is a place where environmentally friendly practices and education combine to promote sustainable and eco-friendly practices in the campus.

The Green Campus Policy of the college envisions a Clean and Green Campus where environmentally friendly practices and education combine to promote sustainable and ecofriendly practices in the campus and beyond the campus.

Our college works environment friendly so that the surrounding area can be kept clean.

## 5. Green Landscaping

Our college works environment friendly so that the surrounding area can be kept clean.