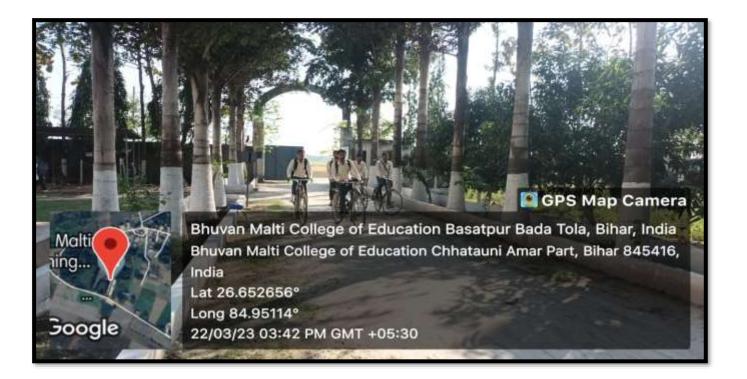

#### **Encouraging use of bicycles (Parking)**

Bicycle parking also encourages stopping and spending at local businesses, and by encouraging more people to ride, makes cycling safer.

In transit deserts and neighborhoods with overcrowded housing, bicycle parking can make biking to transit, and biking in general, a viable choice.

Bicycle parking infrastructure, in addition to cyclists' equipment such as bicycle locks, offers a degree of security and may prevent bicycle theft.

Ad hoc bicycle parking alongside railings, signs, and other street furniture is a common practice and may be recognized through formal legal arrangements.