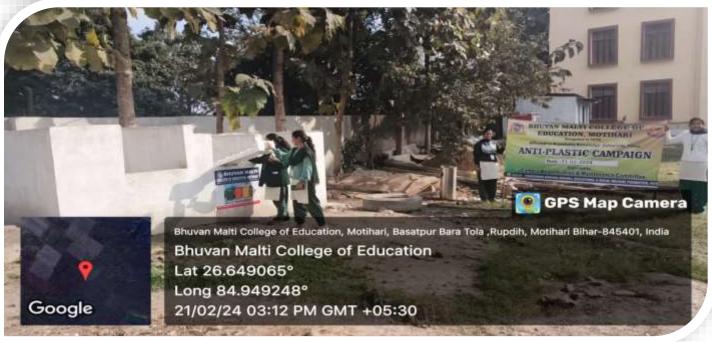

# **Green Practices**

Tree Plantation in College Campus by Dr. Amrendra Narayan Yadav (V.C. of B.R.A.B.U.Muz.)

Plastic pollution is an environmental emergency. The impact that plastic usage has on ecosystems and the climate is disastrous. We have all heard the terrifying reports of environmental agencies that indicate that if we don't shift towards no plastic mode, we will soon face unprecedented troubles in our lifestyles.

The college's Green Campus Policy aims to create a Clean and Green Campus where eco-friendly activities and instruction work together to encourage sustainable practices both on and off campus.

The primary aim to give 'new life' to used plastics through Recycling the project aims to improve the local environment with good mechanisms and offer continuous employment to individuals from socially and economically disadvantaged groups.