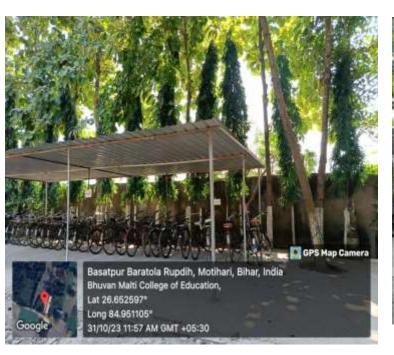

#### **Encouraging use of bicycles (Parking)**

Bicycle parking also encourages stopping and spending at local businesses, and by encouraging more people to ride, makes cycling safer.

In transit deserts and neighborhoods with overcrowded housing, bicycle parking can make biking to transit, and biking in general, a viable choice.

Bicycle parking infrastructure, in addition to cyclists' equipment such as bicycle locks, offers a degree of security and may prevent bicycle theft.

Ad hoc bicycle parking alongside railings, signs, and other street furniture is a common practice and may be recognized through formal legal arrangements.