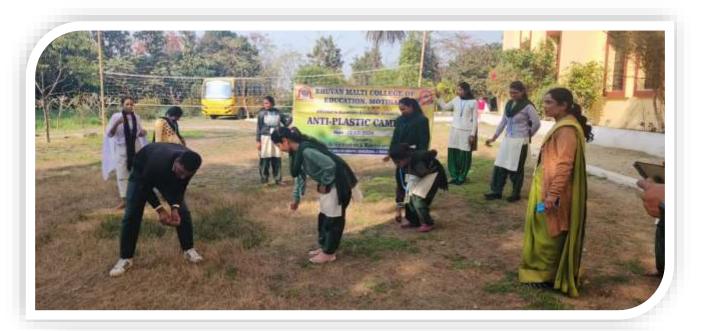

# **Green Practices**

Tree Plantation in College Campus by Dr. Amrendra Narayan Yadav (V.C. of B.R.A.B.U.Muz.)

Plastic pollution is an environmental emergency. The impact that plastic usage has on ecosystems and the climate is disastrous. We have all heard the terrifying reports of environmental agencies that indicate that if we don't shift towards no plastic mode, we will soon face unprecedented troubles in our lifestyles.

The college's Green Campus Policy aims to create a Clean and Green Campus where eco-friendly activities and instruction work together to encourage sustainable practices both on and off campus.

The primary aim to give 'new life' to used plastics through Recycling the project aims to improve the local environment with good mechanisms and offer continuous employment to individuals from socially and economically disadvantaged groups.